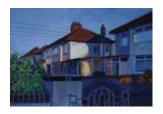

## Painting the Particular

Paintings of Suburban Dublin 2004 - 2016

20th July - 3rd September 2021

Late Afternoon 2010. Oil Pastel on Museum Board. 56cm x 81cm

3000

Summer, Larchfield Road. 2008. Oil Pastel on Museum Board. 61cm x 81cm