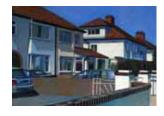

## Painting the Particular

Paintings of Suburban Dublin 2004 - 2016

20th July - 3rd September 2021

Late Afternoon 2010. Oil Pastel on Museum Board. 56cm x 81cm

3000

Summer, Larchfield Road. 2008. Oil Pastel on Museum Board. 61cm x 81cm